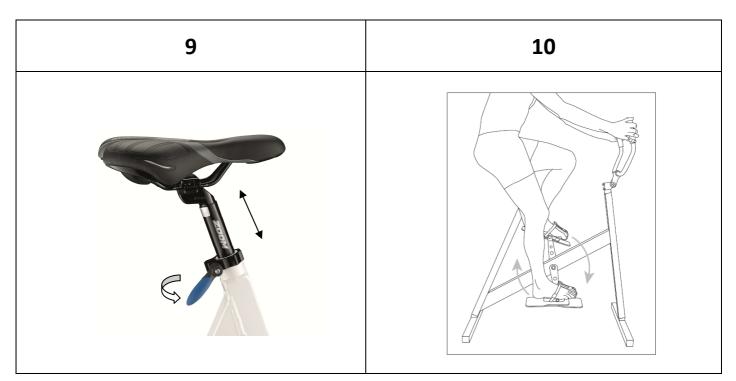

# V<sub>2</sub>

## **Assembly Instructions**





#### **PARTS**



**Small package contents:** 







## Feet Assembly, E & F on Frame A









**FINALIZED ASSEMBLY:** 



### Handlebar assembly, C on the frame A



## Adjust the saddle D





#### **MAINTENANCE ADVICES**

We thank you for purchasing one of our **AquaNess devices.**We wish you lots of pleasure by using it.



aquabiking or aquajogging.

Hereby you will find some advices to use and keep your **AquaNess** in the best conditions.

#### IMPORTANT => before using the AquaNess, control the PH of the water ! <=

The **pH**, or potential hydrogen, means the concentration in water of ions of hydrogen. The percentage of pH exists between 0 and 14; the water of the pool have to be neutral or slightly basic.

#### The water of your pool should have the best rate valid of pH 7,4

ATTENTION => The guarantee can't apply if the unbalanced pH is the reason of possible changes on the painting on the aluminum frame or on stainless steel bolting <=

- After using your *AquaNess