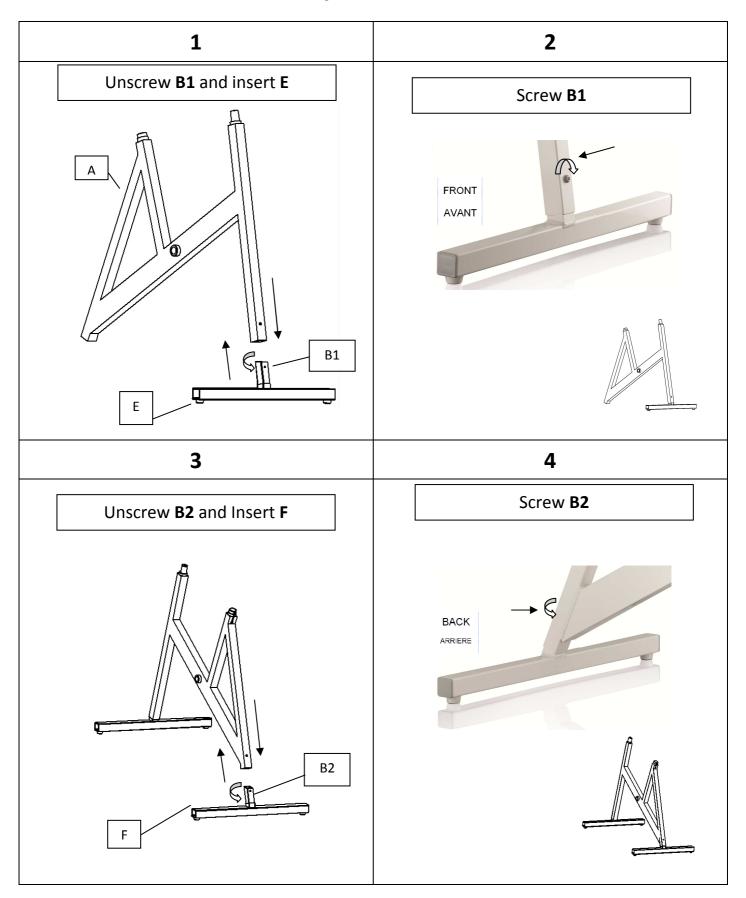

# V<sub>2</sub>

## **Assembly Instructions**





#### **PARTS**



**Small package contents:** 







## Feet Assembly, E & F on Frame A









**FINALIZED ASSEMBLY:** 



### Handlebar assembly, C on the frame A



## Adjust the saddle D





#### **MAINTENANCE ADVICES**

We thank you for purchasing one of our **AquaNess devices.**We wish you lots of pleasure by using it.



aquabiking or aquajogging.

Hereby you will find some advices to use and keep your **AquaNess** in the best conditions.

#### IMPORTANT => before using the AquaNess, control the PH of the water ! <=

The **pH**, or potential hydrogen, means the concentration in water of ions of hydrogen. The percentage of pH exists between 0 and 14; the water of the pool have to be neutral or slightly basic.

#### The water of your pool should have the best rate valid of pH 7,4

ATTENTION => The guarantee can't apply if the unbalanced pH is the reason of possible chan