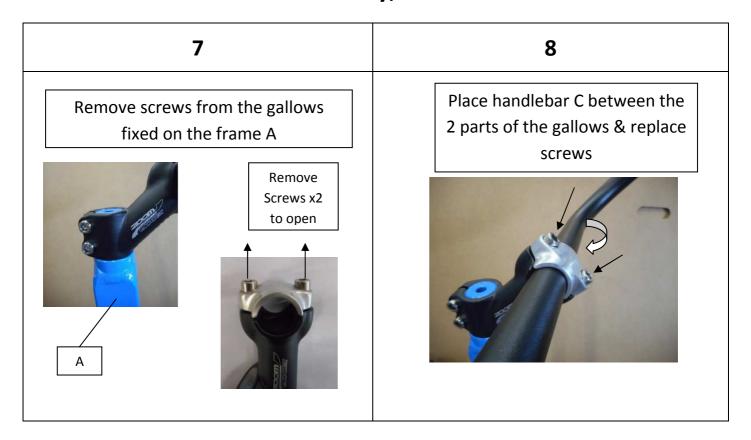

# V<sub>2</sub>

## **Assembly Instructions**





#### **PARTS**



**Small package contents:** 







## Feet Assembly, E & F on Frame A









**FINALIZED ASSEMBLY:** 



### Handlebar assembly, C on the frame A



## Adjust the saddle D





#### **MAINTENANCE ADVICES**

We thank you for purchasing one of our **AquaNess devices.**We wish you lots of pleasure by using it.



aquabiking or aquajogging.

Hereby you will find some advices to use and keep your **AquaNess** in the best conditions.

#### IMPORTANT => before using the AquaNess, control the PH of the water ! <=

The **pH**, or potential hydrogen, means the concentration in water of ions of hydrogen. The percentage of pH exists between 0 and 14; the water of the pool have to be neutral or slightly basic.

#### The water of your pool should have the best rate valid of pH 7,4

ATTENTION => The guarantee can't apply if the unbalanced pH is the reason of possible changes on the painting on the aluminum frame or on stainless steel bolting <=

-