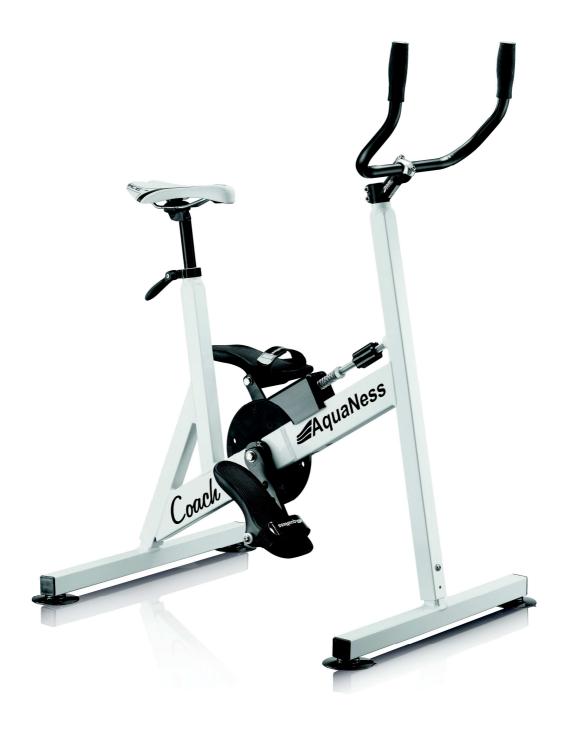

# V<sub>2</sub>

## **Assembly Instructions**





#### **PARTS**



**Small package contents:** 







## Feet Assembly, E & F on Frame A









**FINALIZED ASSEMBLY:** 



### Handlebar assembly, C on the frame A



## Adjust the saddle D





#### **MAINTENANCE ADVICES**

We thank you for purchasing one of our **AquaNess devices.**We wish you lots of pleasure by using it.



aquabiking or aquajogging.

Hereby you will find some advices to use and keep your **AquaNess** in the best conditions.

#### IMPORTANT => before using the AquaNess, control the PH of the water ! <=

The **pH**, or potential hydrogen, means the concentration in water of ions of hydrogen. The percentage of pH exists between 0 and 14; the water of the pool have to be neutral or slightly basic.

#### The water of your pool should have the best rate valid of pH 7