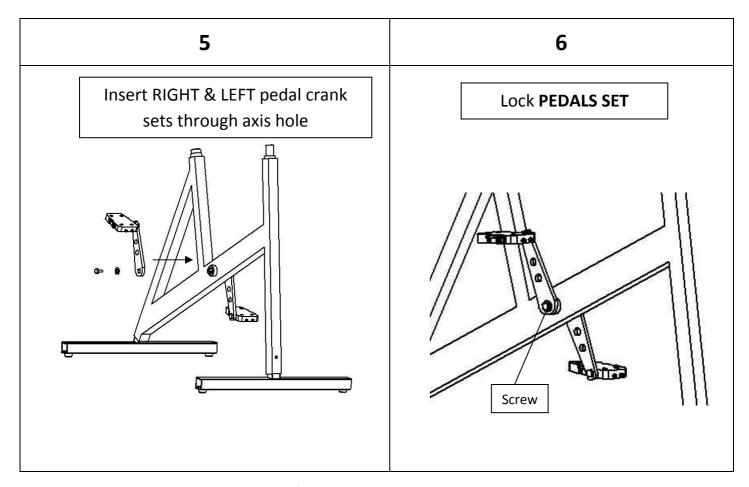

# V<sub>2</sub>

## **Assembly Instructions**





#### **PARTS**



**Small package contents:** 







## Feet Assembly, E & F on Frame A









**FINALIZED ASSEMBLY:** 



### Handlebar assembly, C on the frame A



## Adjust the saddle D





#### **MAINTENANCE ADVICES**

We thank you for purchasing one of our **AquaNess devices.**We wish you lots of pleasure by using it.



aquabiking or aquajogging.

Hereby you will find some advices to use and keep your **AquaNess** in the best conditions.

#### IMPORTANT => before using the AquaNess, control the PH of the water ! <=

The **pH**, or potential hydrogen, means the concentration in water of ions of hydrogen. The percentage of pH exists between 0 and 14; the water of the pool have to be neutral or slightly basic.

#### The water of your pool should have the best rate valid of pH 7,4

ATTENTION => The guarantee can't apply if the unbalanced pH is the reason of possible changes