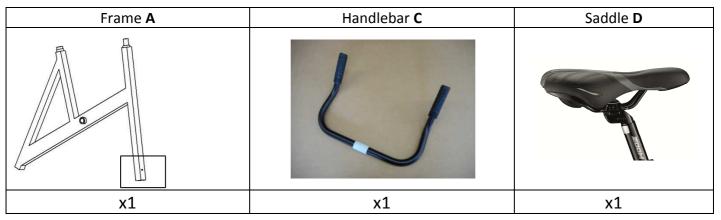

# V<sub>2</sub>

## **Assembly Instructions**





#### **PARTS**



**Small package contents:** 







## Feet Assembly, E & F on Frame A









**FINALIZED ASSEMBLY:** 



### Handlebar assembly, C on the frame A



## Adjust the saddle D





#### **MAINTENANCE ADVICES**

We thank you for purchasing one of our **AquaNess devices.**We wish you lots of pleasure by using it.



aquabiking or aquajogging.

Hereby you will find some advices to use and keep your **AquaNess** in the best conditions.

#### IMPORTANT => before using the AquaNess, control the PH of the water ! <=

The **pH**, or potential hydrogen, means the concentration in water of ions of hydrogen. The percentage of pH exists between 0 and 14; the water of the pool have to be neutral or slightly basic.

#### The water of your pool should have the best rate valid of pH 7,4

ATTENTION => The