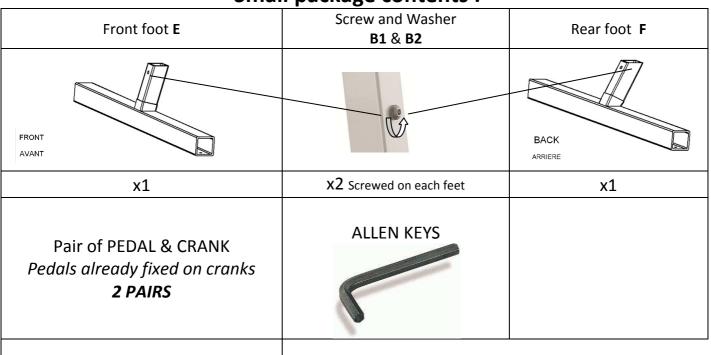

# V<sub>2</sub>

## **Assembly Instructions**





#### **PARTS**



**Small package contents:** 







## Feet Assembly, E & F on Frame A









**FINALIZED ASSEMBLY:** 



### Handlebar assembly, C on the frame A



## Adjust the saddle D





#### **MAINTENANCE ADVICES**

We thank you for purchasing one of our **AquaNess devices.**We wish you lots of pleasure by using it.



aquabiking or aquajogging.

Hereby you will find some advices to use and keep your **AquaNess** in the best conditions.

#### IMPORTANT => before using the AquaNess, control the PH of the water ! <=

The **pH**, or potential hydrogen, means the concentration in water of ions of hydrogen. The percentage of pH exists between 0 and 14; the water of the pool have to be neutral or slightly basic.

#### The water of your pool should have the best rate valid of pH 7,4

ATTENTION => The guarantee can't apply if the un