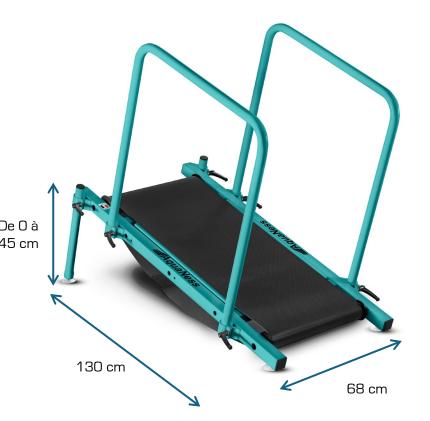

| Material                                 | Paint                                                                                          | Sacrificial<br>anode | Warranty | Size                                                                                                     | Weight                                        | D<br>4 |
|------------------------------------------|------------------------------------------------------------------------------------------------|----------------------|----------|----------------------------------------------------------------------------------------------------------|-----------------------------------------------|--------|
| Marine-grade<br>6000 series<br>aluminium | Two-component<br>epoxy, high<br>resistance to both<br>salt and chlorine<br>(thermo-lacquering) | Anti-corrosion       | 2 years  | <b>Treadmill:</b> 130 x<br>68 cm<br><b>Front bar</b> : 78 x<br>65 cm<br><b>Side bars</b> : 75 x<br>75 cm | 27.7 kg with 1<br>bar29.5 kg<br>with two bars |        |