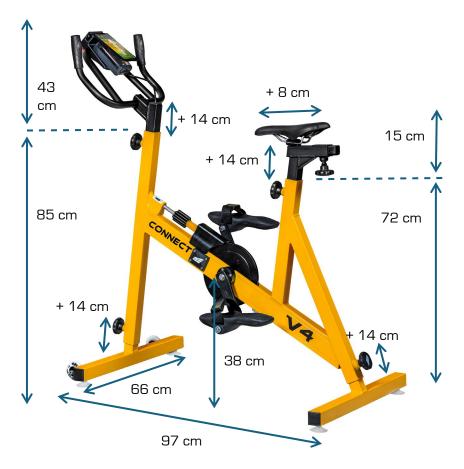

| Weight                              |
|---------------------------------------------------------------------------|------------------------------------------------------------------------------------|----------------------|----------------------------------------------------------------------------------------------------------------------------|-------------------------------------|
| Marine-grade 6000<br>series aluminium<br>(frame, handlebars,<br>crankset) | Two-component epoxy, high resistance to both salt and chlorine (thermo-lacquering) | Anti-corrosion       | Frame, handlebars,<br>crankset: <b>2 years</b><br>Wear parts (grips, straps,<br>saddles, suction cups):<br><b>6 months</b> | 13,6 kg<br>unpacked<br>17 kg packed |





Colours range