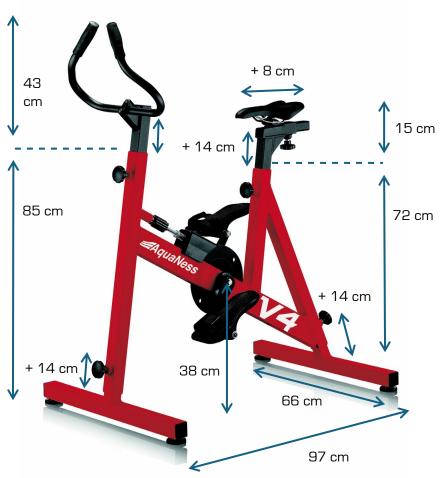

## Aquaness Best Seller

| Pedal<br>resistance                                               | Pedal                                                                                              | Handlebar                                                         | Coating protection                                              | Recommanded<br>water depth |
|-------------------------------------------------------------------|----------------------------------------------------------------------------------------------------|-------------------------------------------------------------------|-----------------------------------------------------------------|----------------------------|
| Braked disc,<br>adjustment and<br>variation during the<br>session | Anatomically<br>shaped with arch<br>for barefoot<br>pedalling (in<br>neoprene with clip<br>straps) | "Triathlon" sports<br>handlebars,<br>adjustable and<br>reversible | Suction cups<br>(60mm diameter)<br>for all types of<br>flooring | 1m10 minimum               |

| Material                                                                  | Paint                                                                              | Sacrificial<br>anode | Warranty                                                                                                                   | Weight                              |
|---------------------------------------------------------------------------|------------------------------------------------------------------------------------|----------------------|----------------------------------------------------------------------------------------------------------------------------|-------------------------------------|
| Marine-grade 6000<br>series aluminium<br>(frame, handlebars,<br>crankset) | Two-component epoxy, high resistance to both salt and chlorine (thermo-lacquering) | Anti-corrosion       | Frame, handlebars,<br>crankset: <b>2 years</b><br>Wear parts (grips, straps,<br>saddles, suction cups):<br><b>6 months</b> | 13,6 kg<br>unpacked<br>17 kg packed |